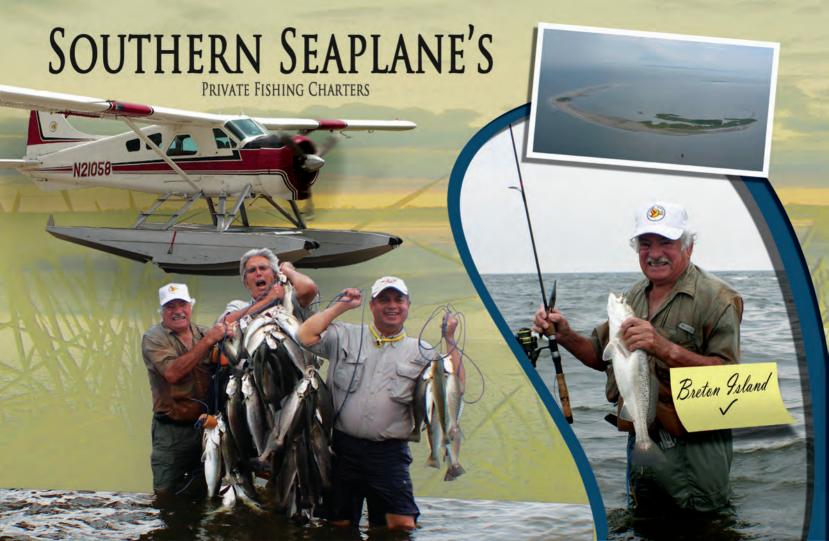

## Southern Seaplane, Inc. 1 Coquille Drive, Belle Chasse, La 70037 504-394-5633

Let one of our experienced fishing guides fly your party out to the beautiful Louisiana barrier islands for a day of surf fishing. Just forty-five minutes after you lift off from our facility at Belle Chasse, you'll arrive at the unspoiled islands off the coast of Louisiana where big redfish and yellow mouth trout are waiting. Enjoy up to five hours of fishing in unspoiled surroundings then just board the plane for a relaxing forty-five minute flight back to Belle Chasse.

# Price Per Aircraft: \$1200

\*Thre passengers per aircraft